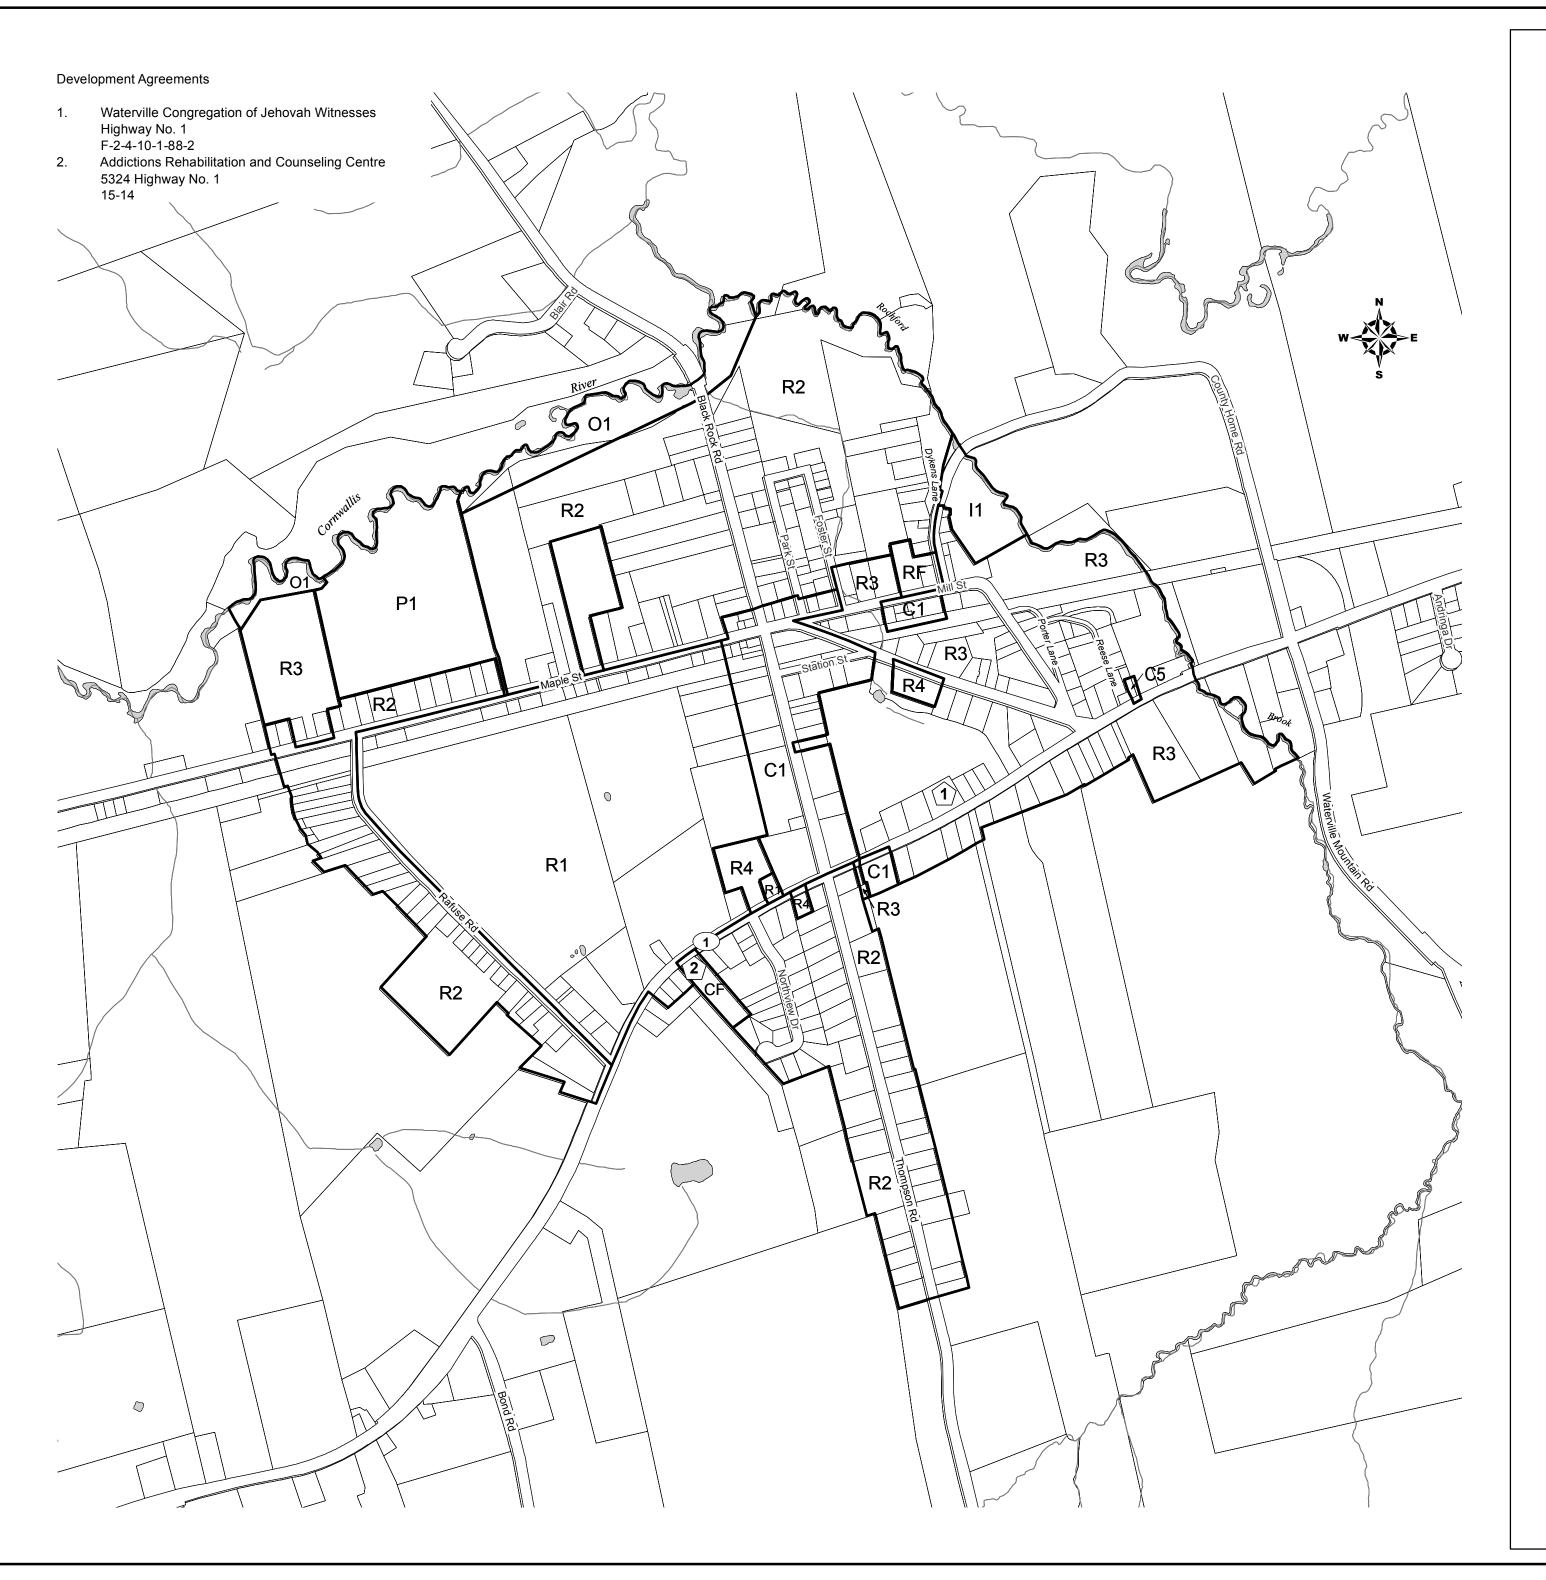

# **GROWTH CENTRES**

# WATERVILLE

## **URBAN ZONING**

#### Commercial

C1 **General Commercial** C2 **Central Business** 

C3 **Shopping Centre** 

C5 **Community Commercial** 

Commercial Comprehensive Development C6

**C7 Neighbourhood Commercial** 

Highway Commercial C11

#### Industrial

М1 Light Industrial Commercial

Heavy Industrial **M2** М7 Resource Extraction

## **Transportation/Utilities**

Transportation / Utilities T1

#### Residential

Residential Single Dwelling R1 Residential Manufactured Housing RMR2 Residential One and Two Unit Residential Mixed Density R3

R4 Residential Medium Density R5 Residential High Density

# Institutional

RF **Residential Facilities** CF Community Facilities

Institutional

## **Open Space**

**P2** Recreational Open Space 01 **Environmental Open Space** 

## Schedule 11g

**Approved On:** 

Amended To: December 29, 2017 Map Update: February 26, 2016

MUNICIPALITY OF THE COUNTY OF KINGS